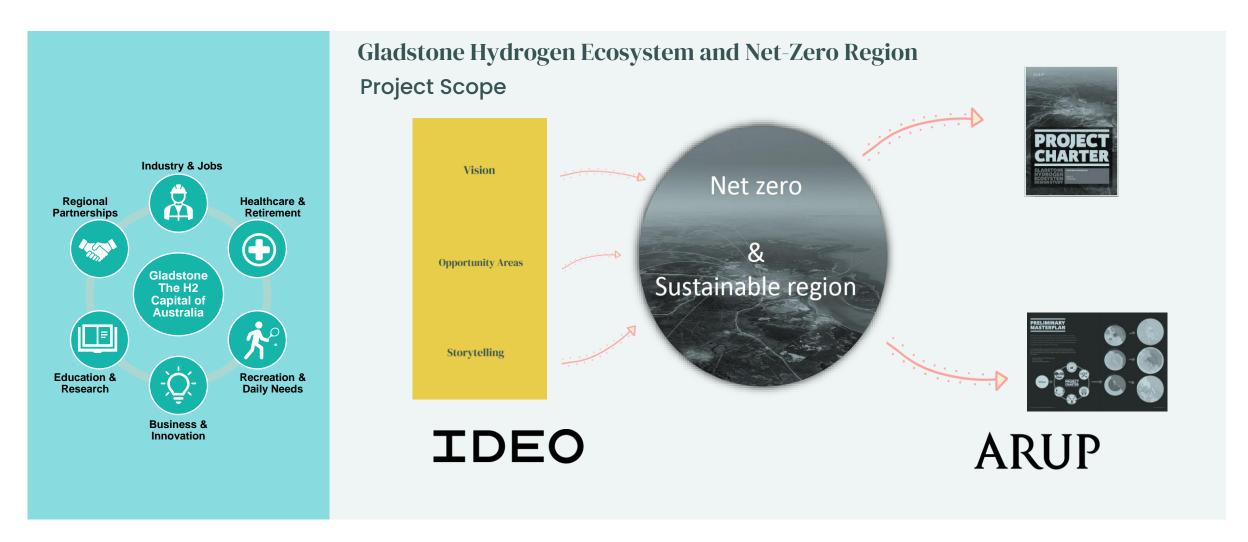

### Developing ecosystems and facilitating transformation: 2021

Postcards

# 6 Postcards from the Future

Each one of these postcards highlights **key aspects of Gladstone**, **major shifts** that take place, and a collection of **important stakeholders**.