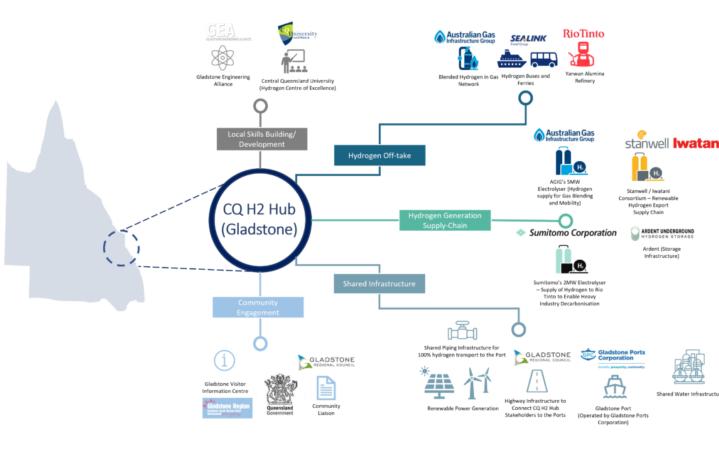

#### 2023: Where is Gladstone Now?

- CQH2 Alliance: Gathering of hydrogen proponents, GOCs, State and Local Government, State Owned Infrastrcture Providers (Power, Transmission, Water etc), Education Institutions
- Hydrogen Hubs Funding: \$69.2M awarded
- Masterplanning: State Government scoping master-planning for CQ leading on from the Sumitomo work
- Demonstrating outcomes through project development:
  - FEED for CQH2, with MOU for Ammonia plant signed by Keppel + IPL
  - Pre-FEED for H2U's H2>Ammonia plant