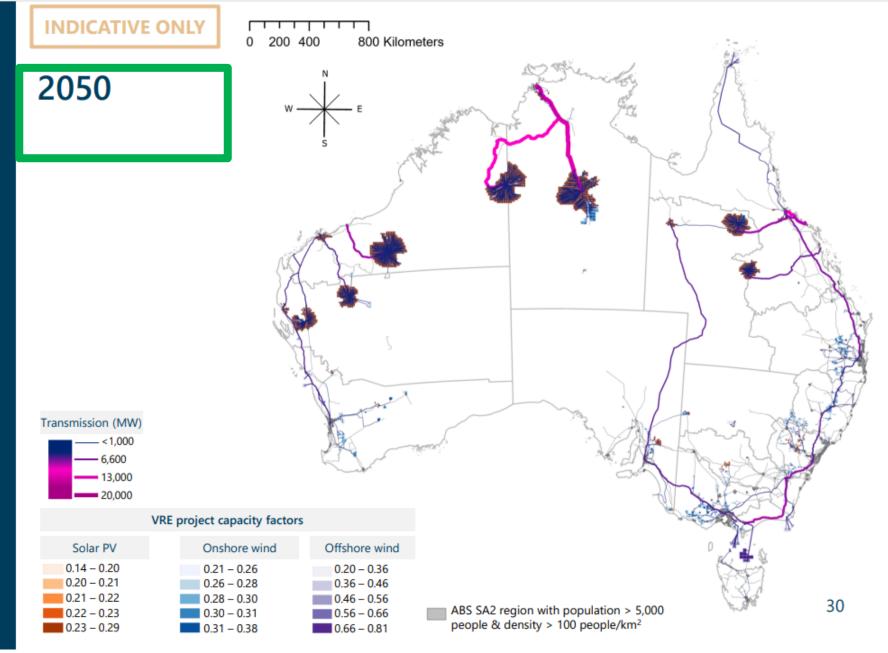

# Regional centres will be at the heart of the energy transition.

5

**Greatly expand** our energy and ancillary networks: powerlines carrying renewable energy, and pipelines carrying hydrogen, CO2 and desalinated water

5

**Greatly expand** our energy and ancillary networks: powerlines carrying renewable energy, and pipelines carrying hydrogen, CO2 and desalinated water

5

**Greatly expand** our energy and ancillary networks: powerlines carrying renewable energy, and pipelines carrying hydrogen, CO2 and desalinated water